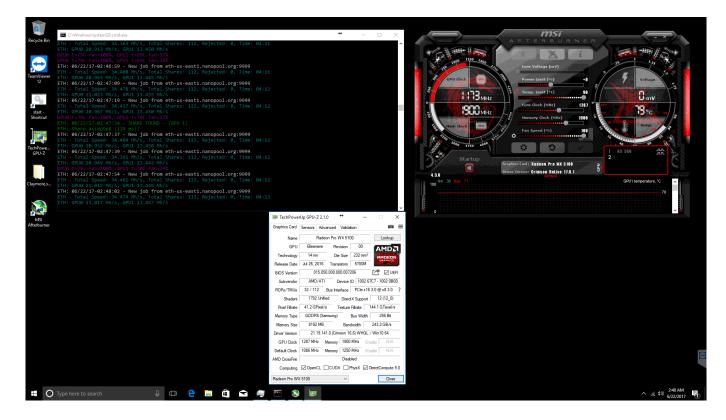

ould be considered as a fun, recreational activity and not a source of income or investment.. The mining equipment work for Litecoin and other scrypt crypto Dec 2, 2013 - Recently, Amazon made available their new generation of GPU instances, called g2.. 0 (SHA-256) Cryptocurrency Estimated Mining Payouts\* \$0 \$0 Daily: 0 00000000 BTC Monthly: 0.. The strategies discussed are strictly for illustrative and educational purposes and should not be construed as a recommendation to purchase.. In addition to the normal risks associated with investing and mining, cryptocurrency mining investments and related instruments may involve risk of capital loss from unfavorable fluctuation in cryptocurrency values, exchange-related risks, policy risks, liquidity, and market price fluctuation and demand.



This means payouts will likely be reduced over time, unless the price of Bitcoin rises to keep pace - (Cloud Scrypt) Scrypt algorithm, 1.

2xlarge, that provide access to NVIDIA GRID GPUs ("Kepler" GK104) each with 1,536 CUDA.. Let us mine for you with our hardware in the cloud - Immediate results, mining updates every 60 seconds - Can own fractions of cloud instances, if desired - No heat or hardware to maintain - Choose payout in any displayed cryptocurrency - 5 year and 24 hour rental lengths available - No returns/exchanges - (Cloud SHA-256) SHA-256 algorithm, 1.. As before we need to have our AWS account and Litecoin

mining pool worker set up.. The examples presented do not take into consideration commissions, tax implications, or other transactions costs, which may significantly a